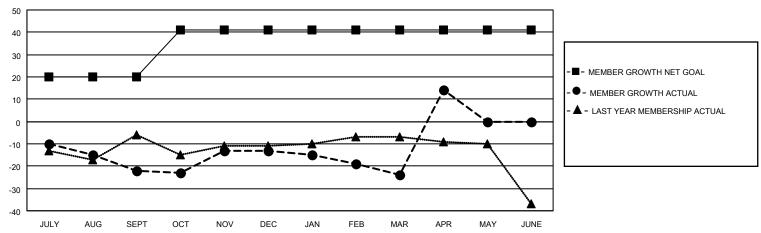

### District 5M 5

| Clubs         |               |             |               | Members               |                        |                         |                                                    |  |
|---------------|---------------|-------------|---------------|-----------------------|------------------------|-------------------------|----------------------------------------------------|--|
|               | RESULTS FOR   | R 2020-2021 |               | RESULTS FOR 2020-2021 |                        |                         |                                                    |  |
| QUARTER       | NEW CLUB GOAL | NEW CLUBS   | DROPPED CLUBS | QUARTER MEM           | BER GROWTH NET<br>GOAL | MEMBER GROWTH<br>ACTUAL | DROPPED<br>MEMBERS ACTUAL<br>(including transfers) |  |
| JULY/AUG/SEPT | 1             | 0           | 1             | JULY/AUG/SEPT         | 20                     | 13                      | 33                                                 |  |
| OCT/NOV/DEC   | 0             | 1           | 0             | OCT/NOV/DEC           | 21                     | 42                      | 31                                                 |  |
| JAN/FEB/MAR   | 0             | 0           | 0             | JAN/FEB/MAR           | 0                      | 29                      | 38                                                 |  |
| APR/MAY/JUNE  | 1             | 1           | 0             | APR/MAY/JUNE          | 0                      | 45                      | 7                                                  |  |

#### GOALS AND ACTUAL MEMBERS CUMULATIVE

| DROPPED CLUBS: 1 |     | 20 CLUBS OF 42 ADDED 1 OR MORE<br>NEW MEMBERS | GENDER DISTRIBUTION  MALE 911 (67.18%) |              |     |
|------------------|-----|-----------------------------------------------|----------------------------------------|--------------|-----|
| DROPPED MEMBERS  |     |                                               | FEMALE                                 | 445 (32.82%) |     |
| DECEASED         | 12  | CLICK HERE FOR CUMULATIVE                     | TOTAL FAMILY UNIT MEMBERS              |              | 202 |
| CLUB CANCELLED   | 0   | MEMBERSHIP DATA                               |                                        |              | 102 |
| OTHER 97         |     |                                               | FAMILY MEMBERS PAYING HALF DUES        |              | 103 |
| TOTAL            | 109 |                                               | Bolo                                   |              |     |