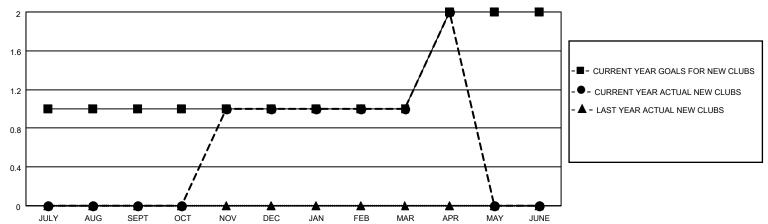

### District 5M 5

| Clubs         |               |             |               | Members               |                        |                         |                                                    |  |
|---------------|---------------|-------------|---------------|-----------------------|------------------------|-------------------------|----------------------------------------------------|--|
|               | RESULTS FOR   | R 2020-2021 |               | RESULTS FOR 2020-2021 |                        |                         |                                                    |  |
| QUARTER       | NEW CLUB GOAL | NEW CLUBS   | DROPPED CLUBS | QUARTER MEM           | BER GROWTH NET<br>GOAL | MEMBER GROWTH<br>ACTUAL | DROPPED<br>MEMBERS ACTUAL<br>(including transfers) |  |
| JULY/AUG/SEPT | 1             | 0           | 1             | JULY/AUG/SEPT         | 20                     | 13                      | 33                                                 |  |
| OCT/NOV/DEC   | 0             | 1           | 0             | OCT/NOV/DEC           | 21                     | 42                      | 31                                                 |  |
| JAN/FEB/MAR   | 0             | 0           | 0             | JAN/FEB/MAR           | 0                      | 29                      | 38                                                 |  |
| APR/MAY/JUNE  | 1             | 1           | 0             | APR/MAY/JUNE          | 0                      | 45                      | 7                                                  |  |

### GOALS AND ACTUAL NEW CLUBS CUMULATIVE